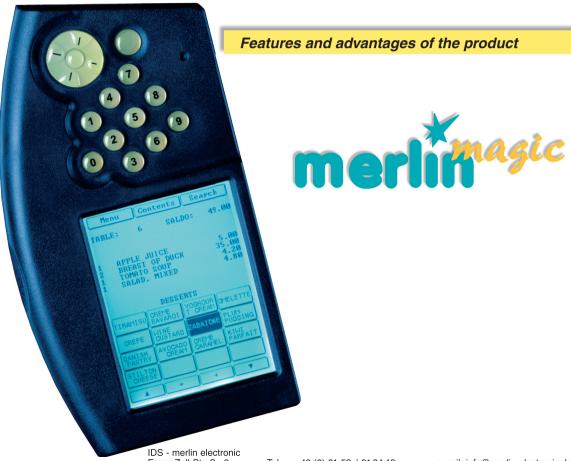

#### Hardware features

Ergonomic design

Large display

**Keypad for PLU-numbers** 

One-handed operation

Multifunction key

Shockproof

Watertight

## Display and Keypad

Good display illumination

Automatic illumination switch-off

Automatic contrast control

Key board - blind ordering possible

# Keypad

## Display

### Display - Product groups- Fast-orders buttons

## Display - Representation - Operation

Clear representation

well-conceived user's guide

full functionality

Operation always possible with one finger

Character size adjustable

Languages switchable