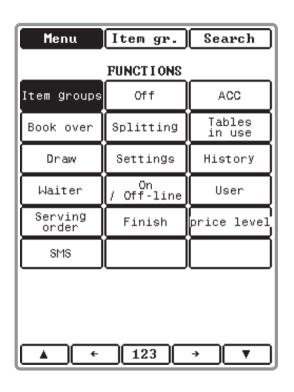

r





## merlin magic - configuration with several areas and Roaming



#### Data flux



due to all this - a very fast data transfer

#### Hardware features



Ergonomic design

Large display

**Keypad for PLU-numbers** 

One-handed operation

Multifunction key

Shockproof

Watertight

## Display and Keypad



Good display illumination

Automatic illumination switch-off

Automatic contrast control



Key board - blind ordering possible

# Keypad



# Ergonomics



one-handed two-handed with stylus

## Display



### Display - Product groups- Fast-orders buttons



## Display - Representation - Operation



Clear representation

well-conceived user's guide

full functionality

Operation always possible with one finger

Character size adjustable

Languages switchable

#### Main functions





## **Options**



## Infrared interface



# Transponder Read/write



Bar-code reader

## Accessories



# Carrying bag



# Security cord



Portable printer / Carrying bag

## Putting into operation



Can be put into operation within a couple of minutes

automatic adoption of the items by the cash-register system

no installation of representation and fast-orders buttons

automatic adoption of waiter's settings

#### Radio



Assignment basis – hand-held unit

Roaming

Frequency hopping-automatic frequency selection

European authorization

European authorization

## Advantages for the guests / customers



Less staff required

Speedier service at rush hours

Shorter intervals for occupied tables

No waiter's cheat possible

More consumption – especially beverages

More turnover

L