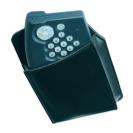

a very fast data transfer

#### Hardware features



Ergonomic design

Large display

**Keypad for PLU-numbers** 

One-handed operation

Multifunction key

Shockproof

Watertight

## Display and Keypad



Good display illumination

Automatic illumination switch-off

Automatic contrast control



Key board - blind ordering possible

# Keypad



# Ergonomics



one-handed two-handed with stylus

## Display



### Display - Product groups- Fast-orders buttons



## Display - Representation - Operation



Clear representation

well-conceived user's guide

full functionality

Operation always possible with one finger

Character size adjustable

Languages switchable

#### Main functions





## **Options**



## Infrared interface



# Transponder Read/write



Bar-code reader

## Accessories



# Carrying bag



# Security cord



Portable printer / Carrying bag

## Putting into operation



Can be put into operation within a couple of minutes

automatic adoption of the items by the cash-register system

no installation of representation and fast-orders buttons

automatic adoption of waiter's settings

#### Radio



Assignment basis – hand-held unit

Roaming

Frequency hopping-automatic frequency selection

European authorization

European authorization

## Advantages for the guests / customers



Less staff required

Speedier service at rush hours

Shorter intervals for occupied tables

No waiter's cheat possible

More consumption – especially beverages

More turnover

Less stress for the waiting staff

Clients / customers that are more satisfied