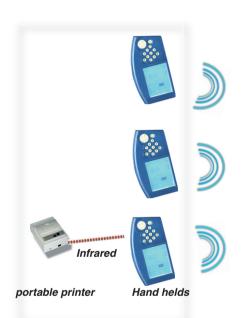

## Infrared interface

## Accessories

# Security cord

Portable printer / Carrying bag