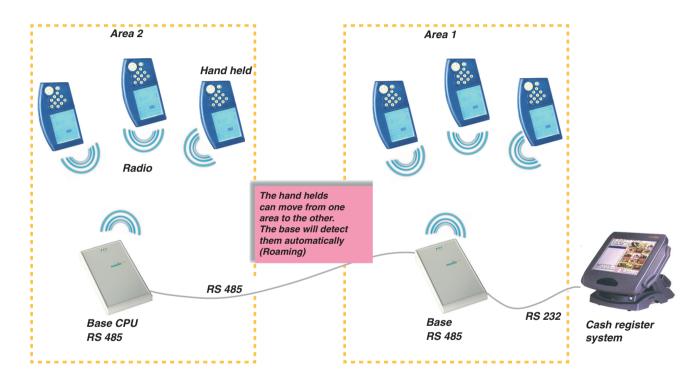

## merlin magic - configuration with several areas and Roaming

#### Radio

Assignment basis – hand-held unit

Roaming

Frequency hopping-automatic frequency selection

European authorization

European authorization