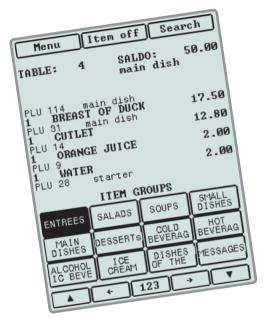

### Display - Product groups- Fast-orders buttons

## Display - Representation - Operation

Clear representation

well-conceived user's guide

full functionality

Operation always possible with one finger

Character size adjustable

Languages switchable

#### Main functions