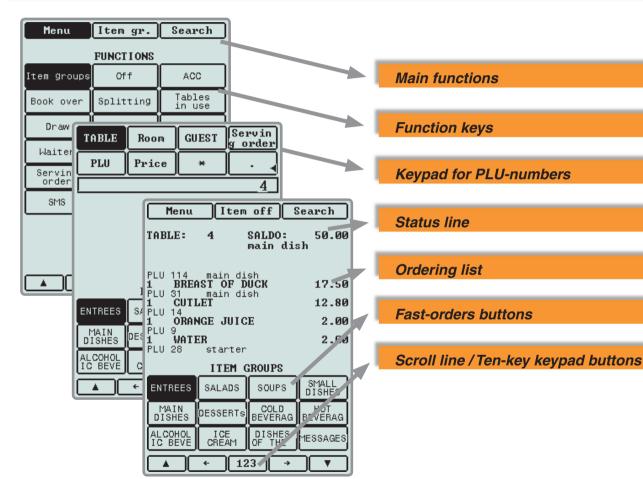

### Display - Product groups- Fast-orders buttons

## Display - Representation - Operation

Clear representation

well-conceived user's guide

full functionality

Operation always possible with one finger

Character size adjustable

Languages switchable

#### Main functions