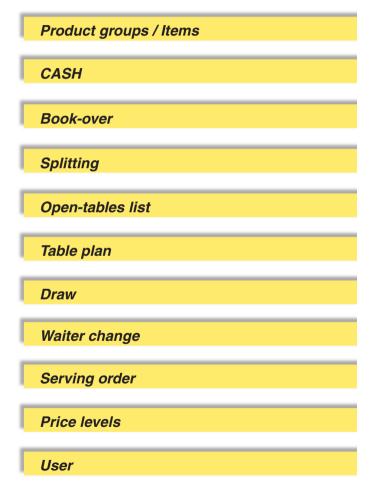

## merlin magic - configuration with several areas and Roaming



#### Data flux



due to all this - a very fast data transfer

#### Hardware features



Ergonomic design

Large display

**Keypad for PLU-numbers** 

One-handed operation

Multifunction key

Shockproof

Watertight

## Display and Keypad



Good display illumination

Automatic illumination switch-off

Automatic contrast control



Key board - blind ordering possible

# Keypad



# Ergonomics



one-handed two-handed with stylus

## Display



### Display - Product groups- Fast-orders buttons



## Display - Representation - Operation



Clear representation

well-conceived user's guide

full functionality

Operation always possible with one finger

Character size adjustable

Languages switchable

#### Main functions





## **Options**



## Infrared interface



# Transponder Read/write



Bar-code reader

## Accessories



# Carrying bag



# Security cord



Portable printer / Carrying bag

## Putting into operation



Can be put into operation within a couple of minutes

automatic adoption of the items by the cash-register system

no installation of representation and fast-orders buttons

automatic adoption of waiter's settings

#### Radio



Assignment basis – hand-held unit

Roaming

Frequency hopping-automatic frequency selection

European authorization

European authorization

## Advantages for the guests / customers



Less staff required

Speedier service at rush hours

Shorter intervals for occupied tables

No waiter's cheat possible

More consumption – especially beverages

More turnover

Les