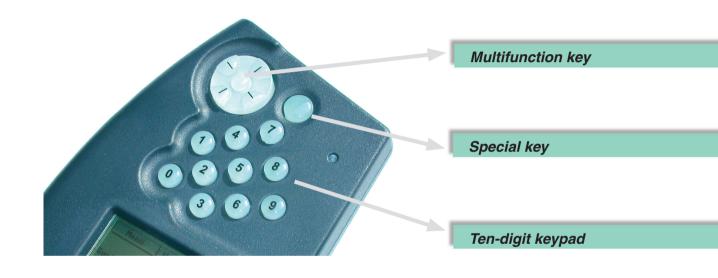

# Keypad

#### Hardware features

Ergonomic design

Large display

**Keypad for PLU-numbers** 

One-handed operation

Multifunction key

Shockproof

Watertight