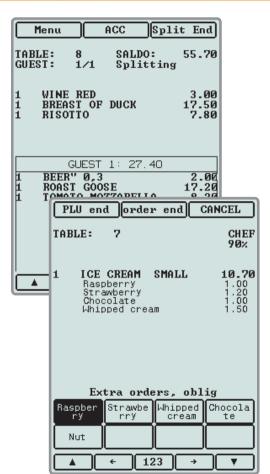

onic.de Internet: www.merlin-electronic.de

## Configuration



#### merlin magic

- up to 16 hand helds in one radio base
- Range 50 -200 m
- direct integration with the infrared printer





## merlin magic - configuration with several areas and Roaming



#### Data flux



due to all this - a very fast data transfer

#### Hardware features



Ergonomic design

Large display

**Keypad for PLU-numbers** 

One-handed operation

Multifunction key

Shockproof

Watertight

## Display and Keypad



Good display illumination

Automatic illumination switch-off

Automatic contrast control



Key board - blind ordering possible

# Keypad



# Ergonomics



one-handed two-handed with stylus

## Display



### Display - Product groups- Fast-orders buttons



## Display - Representation - Operation



Clear representation

well-conceived user's guide

full functionality

Operation always possible with one finger

Character size adjustable

Languages switchable

#### Main functions





## **Options**



## Infrared interface



# Transponder Read/write



Bar-code reader

## Accessories



# Carrying bag



# Security cord



Portable printer / Carrying bag

## Putting into operation



Can be put into operation within a couple of minutes

automatic adoption of the items by the cash-register system

no installation of representation and fast-orders buttons

automatic adoption of waiter's settings

#### Radio



Assignment basis – hand-held unit

Roaming

Frequency hopping-automatic frequency selection

European authorization

European authorization

## Advantages for the guests / cust