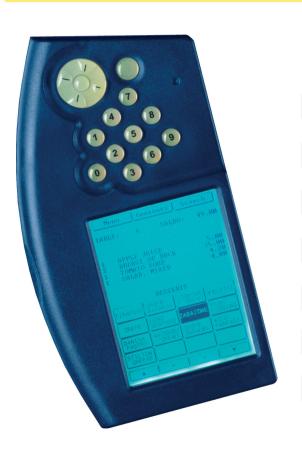

#### Hardware features

Ergonomic design

Large display

**Keypad for PLU-numbers** 

One-handed operation

Multifunction key

Shockproof

Watertight

## Display and Keypad

Good display illumination

Automatic illumination switch-off

Automatic contrast control

Key board - blind ordering possible

# Keypad

# Ergonomics

one-handed two-handed with stylus

## Display