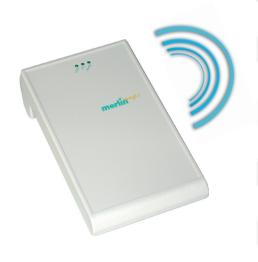

#### Radio

Assignment basis – hand-held unit

Roaming

Frequency hopping-automatic frequency selection

European authorization

European authorization