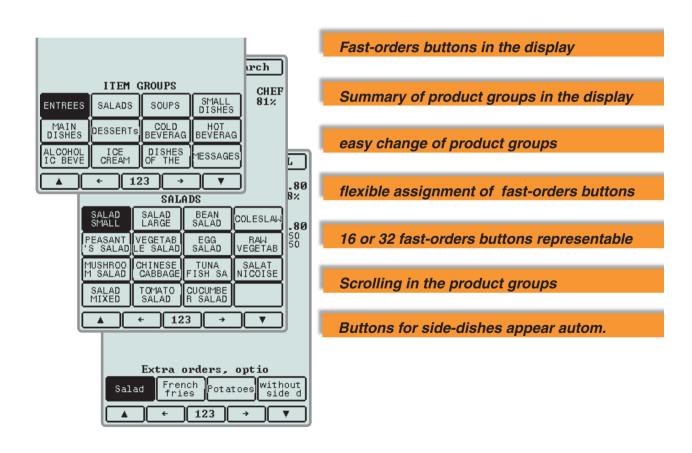

### Display - Product groups- Fast-orders buttons

## Display - Representation - Operation

Clear representation

well-conceived user's guide

full functionality

Operation always possible with one finger

Character size adjustable

Languages switchable