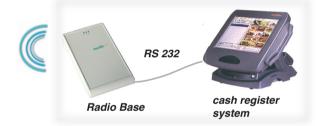

#### merlin magic

- up to 16 hand helds in one radio base
- Range 50 -200 m
- direct integration with the infrared printer

## merlin magic - configuration with several areas and Roaming

#### Radio

Assignment basis – hand-held unit

Roaming

Frequency hopping-automatic frequency selection

European authorization

European authorization