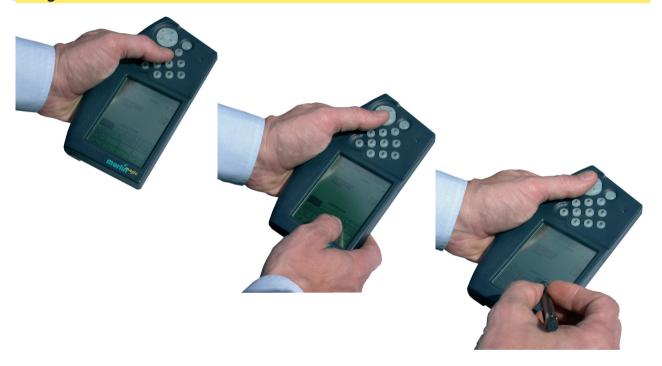

- hand held



Franz-Zell-Straße 6
D 82211 Herrsching

Tel.: ++49 (0) 81 52 / 91 84 48 Fax: ++49 (0) 81 52 / 91 84 59 e-mail: info@merlin-electronic.de Internet: www.merlin-electronic.de

## Configuration



#### merlin magic

- up to 16 hand helds in one radio base
- Range 50 -200 m
- direct integration with the infrared printer





## merlin magic - configuration with several areas and Roaming



#### Data flux



due to all this - a very fast data transfer

#### Hardware features



Ergonomic design

Large display

**Keypad for PLU-numbers** 

One-handed operation

Multifunction key

Shockproof

Watertight

## Display and Keypad



Good display illumination

Automatic illumination switch-off

Automatic contrast control



Key board - blind ordering possible

# Keypad



# Ergonomics



one-handed two-handed with stylus

## Display



### Display - Product groups- Fast-orders buttons



## Display - Representation - Operation



Clear representation

well-conceived user's guide

full functionality

Operation always possible with one finger

Character size adjustable

Languages switchable

#### Main functions





## **Options**



## Infrared interface



# Transponder Read/write



Bar-code reader

## Accessories



# Carrying bag



# Security cord



Portable printer / Carrying bag

## Putting into operation



Can be put into operation within a couple of minutes

automatic adoption of the items by the cash-register system

no installation of representation and fast-orders buttons

automatic adoption of waiter's settings

#### Radio



Assignment basis – hand-held un