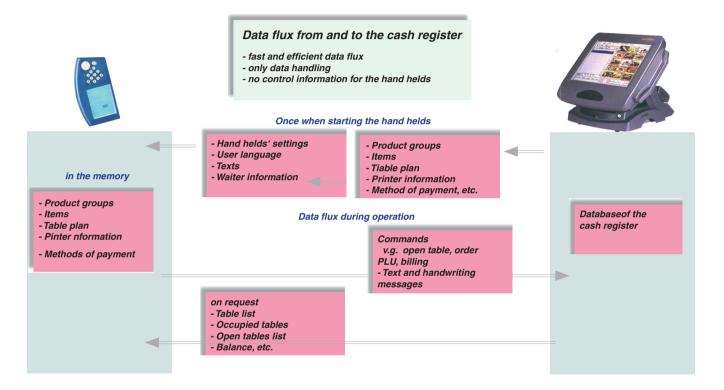

### merlin magic - hand held



Franz-Zell-Straße 6
D 82211 Herrsching

Tel.: ++49 (0) 81 52 / 91 84 48 Fax: ++49 (0) 81 52 / 91 84 59 e-mail: info@merlin-electronic.de Internet: www.merlin-electronic.de

## Configuration



#### merlin magic

- up to 16 hand helds in one radio base
- Range 50 -200 m
- direct integration with the infrared printer





## merlin magic - configuration with several areas and Roaming



#### Data flux



due to all this - a very fast data transfer

#### Hardware features



Ergonomic design

Large display

**Keypad for PLU-numbers** 

One-handed operation

Multifunction key

Shockproof

Watertight

## Display and Keypad



Good display illumination

Automatic illumination switch-off

Automatic contrast control



Key board - blind ordering possible

# Keypad



# Ergonomics



one-handed two-handed with stylus

## Display



### Display - Product groups- Fast-orders buttons



## Display - Representation - Operation



Clear representation

well-conceived user's guide

full functionality

Operation always possible with one finger

Character size adjustable

Languages switchable

#### Main functions





## **Options**



## Infrared interface



# Transponder Read/write



Bar-code reade